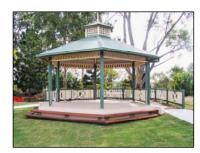

## 05: PICNIC SHELTERS AND BBQ'S

This area is ideally suited for picnics and BBQs. It is a relatively open grassed area with some excellent shade trees and in close proximity to parking, the 1770 visitors centre and the cricket oval. The old and tired picnic tables would be replaced with new settings and BBQ facilities and would benefit from the inclusion of one or two shelters. Shelters could be a simple and cost effective structure such as the skillion roofed structure a more elaborate style like a Gazebo.

Photo looking North towards the picnic area from near the access path

Skillion Roofed Style Shelter

Gazebo Style Shelter

**COOKTOWN BOTANICAL GARDENS**