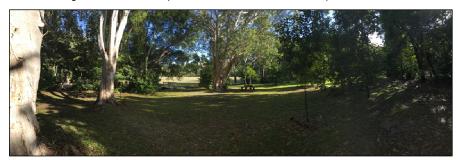

## 05: PICNIC SHELTERS AND BBQ'S

This area is ideally suited for picnics and BBQs. It is a relatively open grassed area with some excellent shade trees and in close proximity to parking, the 1770 visitors centre and the cricket oval. The old and tired picnic tables would be replaced with new settings and BBQ facilities and would benefit from the inclusion of one or two shelters. Shelters could be a simple and cost effective structure such as the skillion roofed structure a more elaborate style like a Gazebo.

Photo looking North towards the picnic area from near the access path

Skillion Roofed Style Shelter

Gazebo Style Shelter

**COOKTOWN BOTANICAL GARDENS**