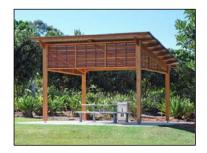

## 05: PICNIC SHELTERS AND BBQ'S

This area is ideally suited for picnics and BBQs. It is a relatively open grassed area with some excellent shade trees and in close proximity to parking, the 1770 visitors centre and the cricket oval. The old and tired picnic tables would be replaced with new settings and BBQ facilities and would benefit from the inclusion of one or two shelters. Shelters could be a simple and cost effective structure such as the skillion roofed structure a more elaborate style like a Gazebo.

Photo looking North towards the picnic area from near the access path

Skillion Roofed Style Shelter

Gazebo Style Shelter

**COOKTOWN BOTANICAL GARDENS**